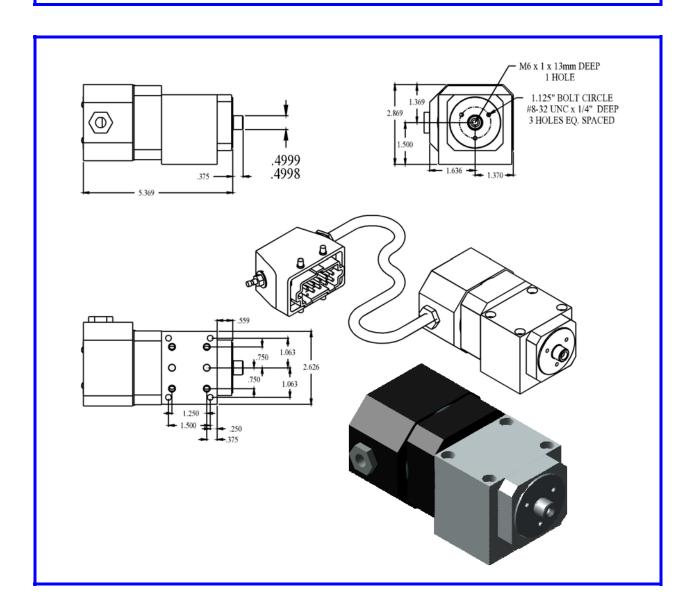

## **DTS 1500**

The DTS 1500 is a variation of the DTS 1350. The bearing housing is larger and has more mounting options. The DTS 1500 is a cantilever mount spindle that is intended primarily for tracing forms into grinding wheels. The DTS 1500 is compact, rigid and powerful enough to handle superabrasive applications. This model is intended to accommodate diamond rolls up to 4 inches (100 mm) in diameter and ½ inch (13 mm) wide.